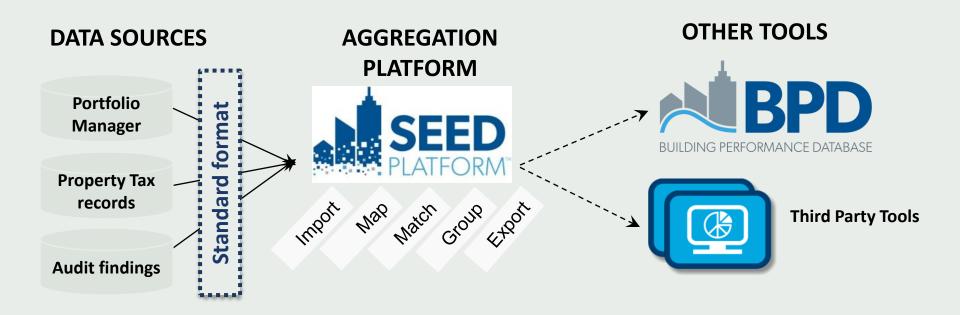

#### RAPID INCREASE IN DATA ABOUT BUILDING CHARACTERISTICS AND PERFORMANCE

**Tax Assessor Data** 

**Utility Data** 

**Contact Information** 

**Building Use Information** 

**Audit Data** 

**Benchmarking Results** 