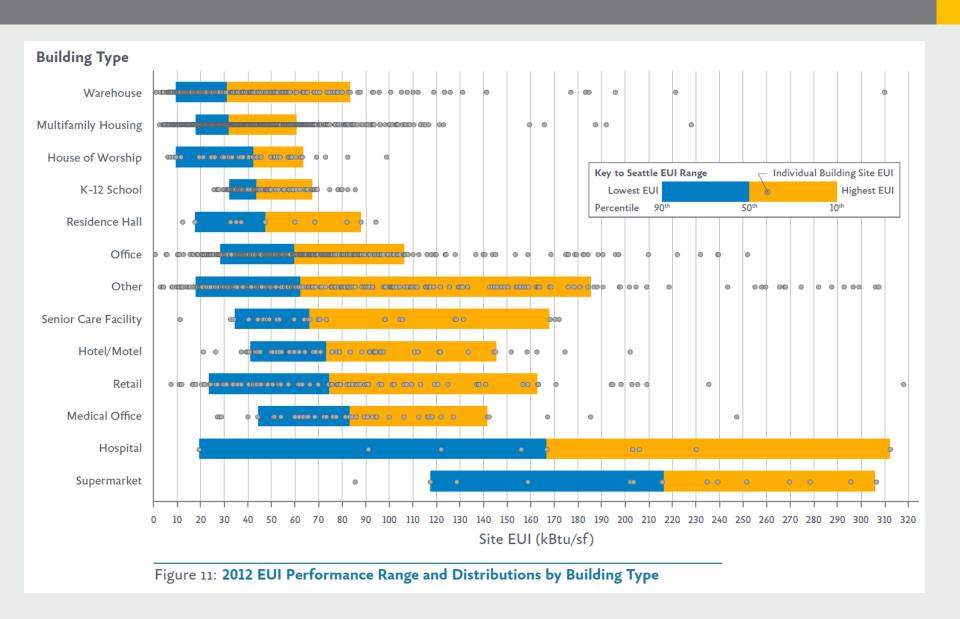

| Washington | DC        | 20027               | Multifamily Housing                  | 2008          | 225,414                               | 4           |

### STANDARD ENERGY EFFICIENCY DATA PLATFORM: DOE TOOL FOR BUILDING DATA MANAGEMENT



#### ASSESSING SEATTLE'S CITYWIDE INFORMATION



#### LOOKING AT INDIVIDUAL BUILDINGS IN PHILLY



### OPPORTUNITY FOR SYSTEMATIC DATA COLLECTION BEYOND BENCHMARKING

| Program                  | Who/ How often?         | Performance<br>& Use Metrics | Energy<br>systems<br>inventory | Recommended<br>ECMs & est'd<br>costs, impacts | Implemented ECMs & costs | Actual impacts (M+V)                   |
|--------------------------|-------------------------|------------------------------|--------------------------------|-----------------------------------------------|--------------------------|----------------------------------------|
| Benchmark & Transparency |                         | ✓                            |                                |                                               |                          |