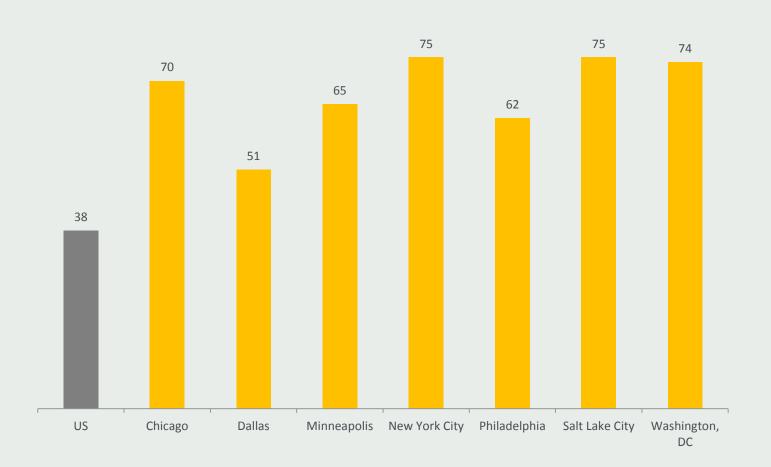

### IN CITIES, BUILDINGS CONTRIBUTE ABOUT 50-75% OF POLLUTING GHG EMISSIONS

#### Percentage of Total Carbon Emissions from Building Sector