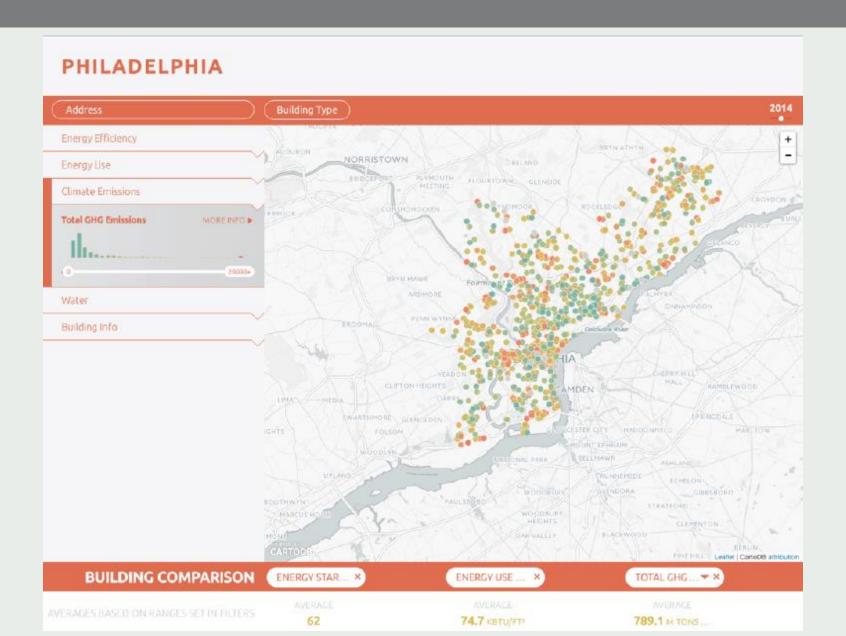

## **SOLUTION**: ENERGY TRANSPARENCY DRIVES EFFICIENCY IN EXISTING BUILDINGS

### THERE IS MOMENTUM IN THE MARKET FOR BENCHMARKING AND TRANSPARENCY