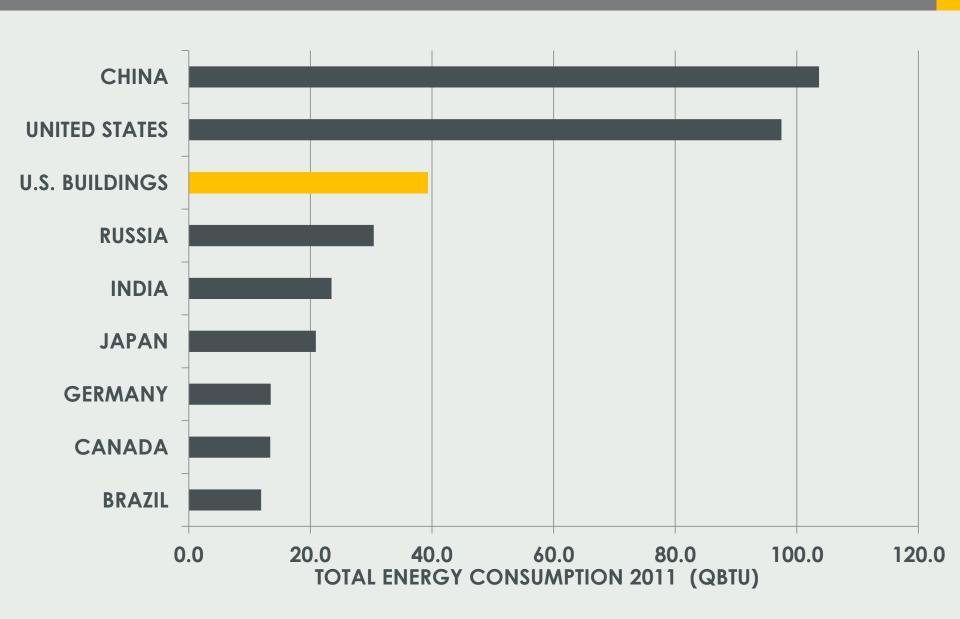

#### **PROBLEM:** U.S. BUILDINGS USE MORE ENERGY THAN MOST COUNTRIES IN THE WORLD