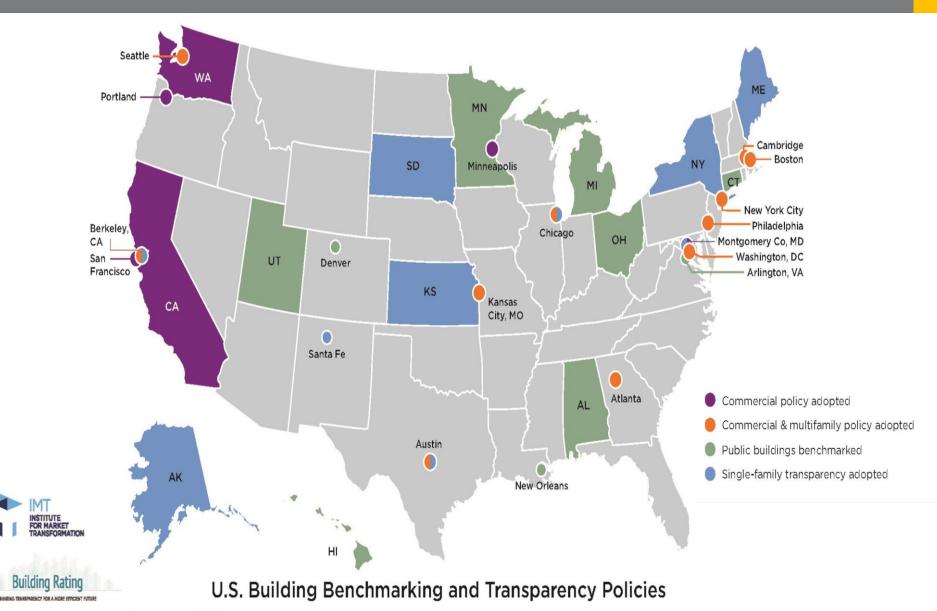

### <u>CITY ENERGY PROJECT</u>: ADVANCING ENERGY EFFICIENCY IN 10 LEADING AMERICAN CITIES

**Funders** 

Bloomberg Philanthropies

THE KRESGE FOUNDATION



**Hub Staff** 





Implementing
Partner



10 Cities



#### **PROBLEM:** U.S. BUILDINGS USE MORE ENERGY THAN MOST COUNTRIES IN THE WORLD



### IN CITIES, BUILDINGS CONTRIBUTE ABOUT 50-75% OF POLLUTING GHG EMISSIONS

#### Percentage of Total Carbon Emissions from Building Sector



## **SOLUTION**: ENERGY TRANSPARENCY DRIVES EFFICIENCY IN EXISTING BUILDINGS



### THERE IS MOMENTUM IN THE MARKET FOR BENCHMARKING AND TRANSPARENCY



#### RAPID INCREASE IN DATA ABOUT BUILDING CHARACTERISTICS AND PERFORMANCE

**Tax Assessor Data** 

**Utility Data** 

**Contact Information** 

**Building Use Information** 



**Audit Data** 

**Benchmarking Results** 

Retrocommissioning

| Page 1 of                 | 16.                         |                                              | 1    |                                             |